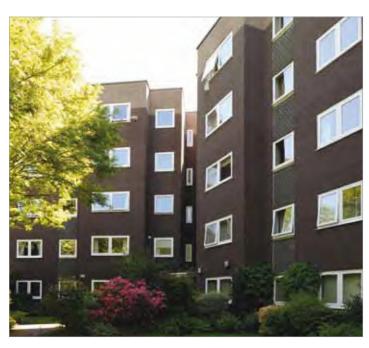

#### Rise to the challenge of multi-storey window installation

Providing cost-effective, secure and low-maintenance windows for multi-storey buildings is a challenge for all specifiers and fabricators working on public-sector housing developments, as well as private-sector residential and commercial projects. Windows located above ground-floor level need to be easy to clean from within the building, as well as safe for children and secure against break-ins. The reversible window system from Eurocell fulfils all of these criteria.

#### Maximum ventilation and child safety

As well as allowing both sides of the window to be cleaned from inside the building, the 180° reverse action offers maximum ventilation. For homes with young children, the window features child-safety catches which restrict the aperture so that children cannot fall through, while still allowing a high level of ventilation.