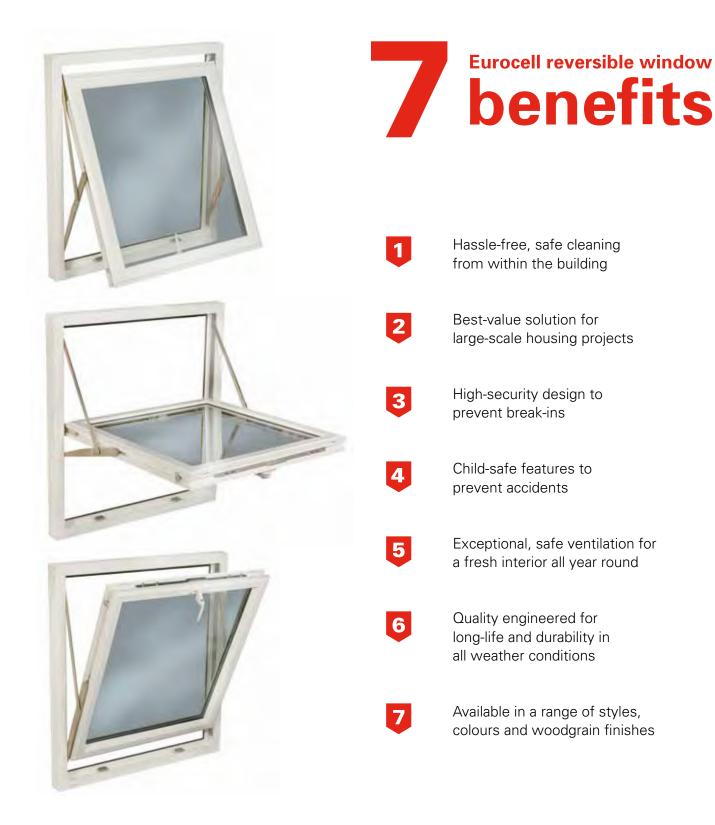

## The new concept in easy-clean tilting window systems

Eurocell has developed a new concept in tilting window systems. Our reinvented reversible window design allows the sash to slide and tilt through 180° to facilitate safe and easy cleaning from within the home. Crucially, unlike similar pivot or tilt-and-turn windows, the sash reverses completely outside the building line, so there is no disruption to curtains, blinds or ornaments on the window cill.

#### Maximum ventilation and child safety

As well as allowing both sides of the window to be cleaned from inside the building, the 180° reverse action offers maximum ventilation. For homes with young children, the window features child-safety catches which restrict the aperture so that children cannot fall through, while still allowing a high level of ventilation.

# High-security design for complete peace of mind

The robust design offers excellent protection against break-ins. Internally glazed units mean that the glass cannot be removed from outside to gain entry. Integral night ventilators also allow occupants to keep the interior fresh and comfortable at all times, while minimising the risk of breaks-ins through windows left ajar overnight.

## Quality engineered for durability - in the most exposed locations

Manufactured to the highest standards, the window system's quality-engineered slider tracks, hinges and locking mechanisms deliver smooth operation for the life of the window. Our reversible windows have been designed for durability, long-life performance and are severe-weather rated - capable of withstanding harsh weather conditions in exposed high-rise locations.