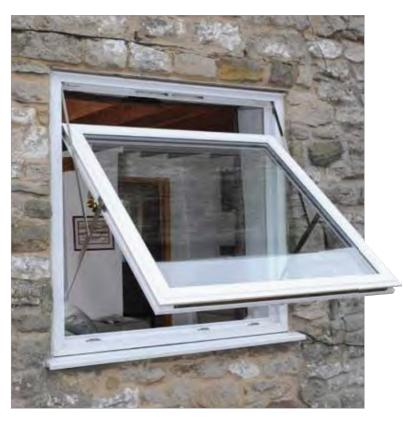

## The new concept in easy-clean tilting window systems

Eurocell has developed a new concept in tilting window systems. Our reinvented reversible window design allows the sash to slide and tilt through 180° to facilitate safe and easy cleaning from within the home. Crucially, unlike similar pivot or tilt-and-turn windows, the sash reverses completely outside the building line, so there is no disruption to curtains, blinds or ornaments on the window cill.

#### Rise to the challenge of multi-storey window installation

Providing cost-effective, secure and low-maintenance windows for multi-storey buildings is a challenge for all specifiers and fabricators working on public-sector housing developments, as well as private-sector residential and commercial projects. Windows located above ground-floor level need to be easy to clean from within the building, as well as safe for children and secure against break-ins. The reversible window system from Eurocell fulfils all of these criteria.