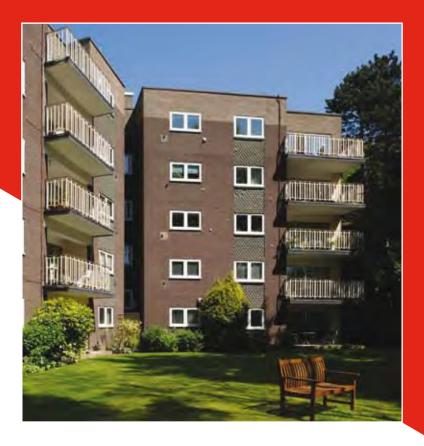

#### Rise to the challenge of multi-storey window installation

Providing cost-effective, secure and low-maintenance windows for multi-storey buildings is a challenge for all specifiers and fabricators working on public-sector housing developments, as well as private-sector residential and commercial projects. Windows located above ground-floor level need to be easy to clean from within the building, as well as safe for children and secure against break-ins. The reversible window system from Eurocell fulfils all of these criteria.

#### Maximum ventilation and child safety

As well as allowing both sides of the window to be cleaned from inside the building, the 180° reverse action offers maximum ventilation. For homes with young children, the window features child-safety catches which restrict the aperture so that children cannot fall through, while still allowing a high level of ventilation.