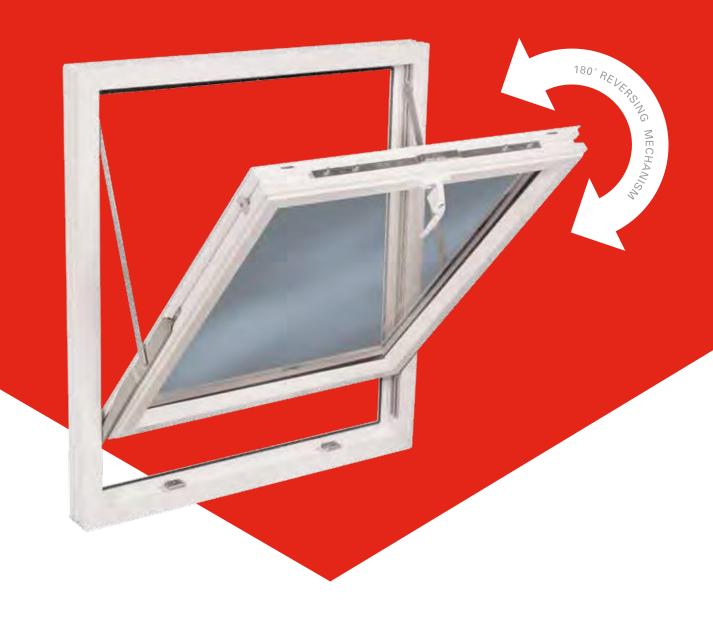

## The new concept in easy-clean tilting window systems

Eurocell has developed a new concept in tilting window systems. Our reinvented reversible window design allows the sash to slide and tilt through 180° to facilitate safe and easy cleaning from within the home. Crucially, unlike similar pivot or tilt-and-turn windows, the sash reverses completely outside the building line, so there is no disruption to curtains, blinds or ornaments on the window cill.

#### Maximum ventilation and child safety

As well as allowing both sides of the window to be cleaned from inside the building, the 180° reverse action offers maximum ventilation. For homes with young children, the window features child-safety catches which restrict the aperture so that children cannot fall through, while still allowing a high level of ventilation.